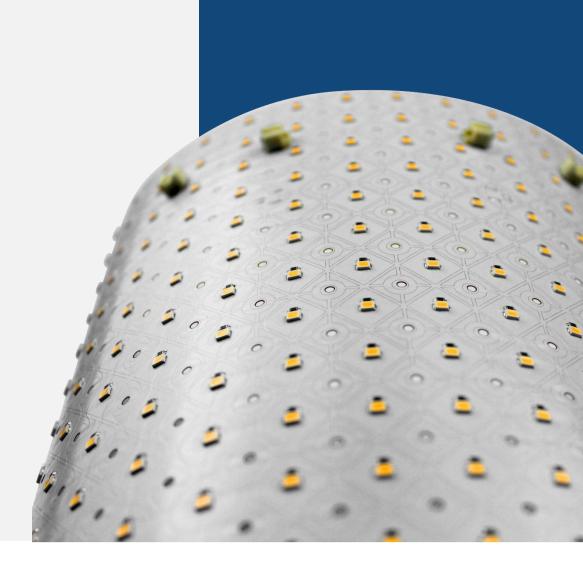

## Flexible, modular light sheet

Unleash your creativity with Specialty Lighting's *LightWave* sheets. This incredibly adaptable lighting brightens any space in a snap.

Bendable like a wave of light, this adhesive-backed sheet brings a new level of versatility to illumination. It's the perfect option to create even light distribution across a large surface area, following the bends and curves of your space.

Cuttable and bendable, our flex sheets can become virtually any shape.

Super thin (LESS than 7mm!) and flexible design for easy integration into any environment.

Effortlessly mountable on a range of surfaces, such as walls, ceilings, and furniture. Ideal for backlit applications. Choose from single-color, tunable white, and our RGBW option, which offers a spectrum of colors to create the perfect mood. Dimmable brightness choices for the ultimate control. Designed to transform any space with vibrant, customizable illumination.

Our light sheet's thin and bendable design allows it to be folded to accommodate the curves and edges of your space.

Ideal for architectural, retail, and commercial applications.