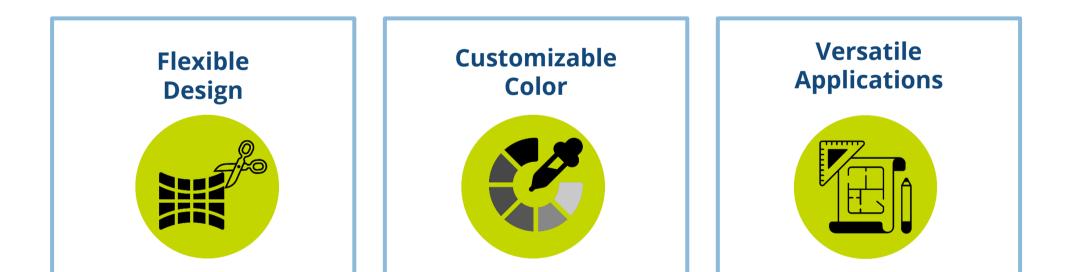

## Light with **Limitless Flexibility Consistent Illumination** Even light output with low power consumption and superior LED clarity. Connects Sheets securely connect with a click. No soldering is required. Cuttable Can be cut to take on almost any shape. Bendable Bendable along the cutting area. **Any Size & Configuration** *LightWave* can be arranged to suit nearly any space **Easy Application** Our 3M adhesive backing allows simple installation. Keep it in place with our specially designed-support screw.