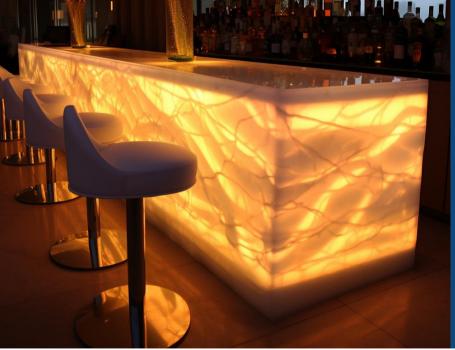

Our light sheet's thin and bendable design allows it to be folded to accommodate the curves and edges of your space.

Ideal for architectural, retail, and commercial applications.