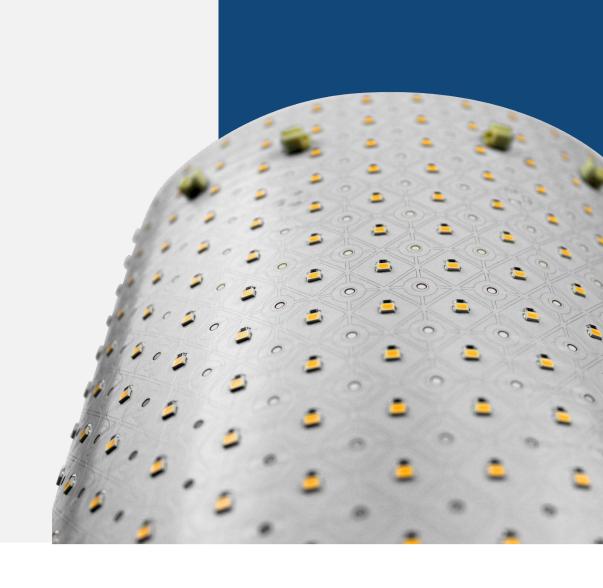

### Flexible, modular light sheet

Unleash your creativity with Specialty Lighting's *LightWave* sheets. This incredibly adaptable lighting brightens any space in a snap.

Bendable like a wave of light, this adhesive-backed sheet brings a new level of versatility to illumination. It's the perfect option to create even light distribution across a large surface area, following the bends and curves of your space.

## Flexible Design

Cuttable and bendable, our flex sheets can become virtually any shape.

Super thin (LESS than 7mm!) and flexible design for easy integration into any environment.

Effortlessly mountable on a range of surfaces, such as walls, ceilings, and furniture. Ideal for backlit applications.