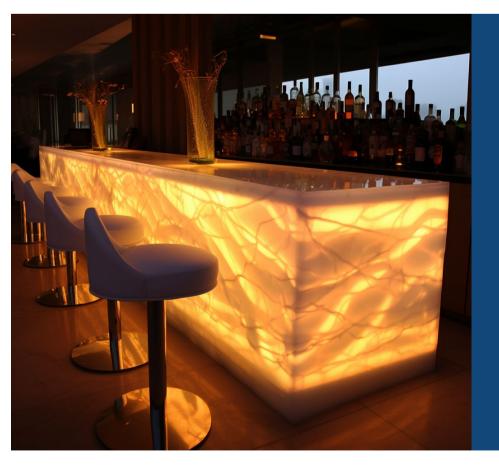

### Flexible, modular light sheet

Unleash your creativity with Specialty Lighting's *LightWave* sheets. This incredibly adaptable lighting brightens any space in a snap.

Bendable like a wave of light, this adhesive-backed sheet brings a new level of versatility to illumination. It's the perfect option to create even light distribution across a large surface area, following the bends and curves of your space.

## Flexible Design

Cuttable and bendable, our flex sheets can become virtually any shape.

Super thin (LESS than 7mm!) and flexible design for easy integration into any environment.

Effortlessly mountable on a range of surfaces, such as walls, ceilings, and furniture. Ideal for backlit applications.

#### Versatile Applications

Designed to transform any space with vibrant, customizable illumination.

Our light sheet's thin and bendable design allows it to be folded to accommodate the curves and edges of your space.

Ideal for architectural, retail, and commercial applications.

| Size                     | Туре            | Color                         | LED<br>Qty | Power   | Efficiency        | Light<br>Output                      | CRI   |
|--------------------------|-----------------|-------------------------------|------------|---------|-------------------|--------------------------------------|-------|
| 12" x 24"<br>305 x 610mm | Single<br>Color | 3000K<br>5000K<br>6500K       | 648        | 20W     | 107 – 114<br>Im/W | 2080 -<br>2600lm                     | Ra 80 |
| 12" x 24"<br>305 x 610mm | Tuneable<br>CCT | 2700K<br>-<br>6500K           | 2 x<br>648 | 2 x 20W | 107 – 114<br>Im/W | 2700K:<br>2080lm<br>6500K:<br>2600lm | Ra 80 |
| 12" x 24"<br>305 x 610mm | RGBW            | Red<br>Green<br>Blue<br>5000K | 4 x<br>288 | 4 x 11W | 114 lm/W          | 5000K:<br>1100lm                     | Ra 80 |