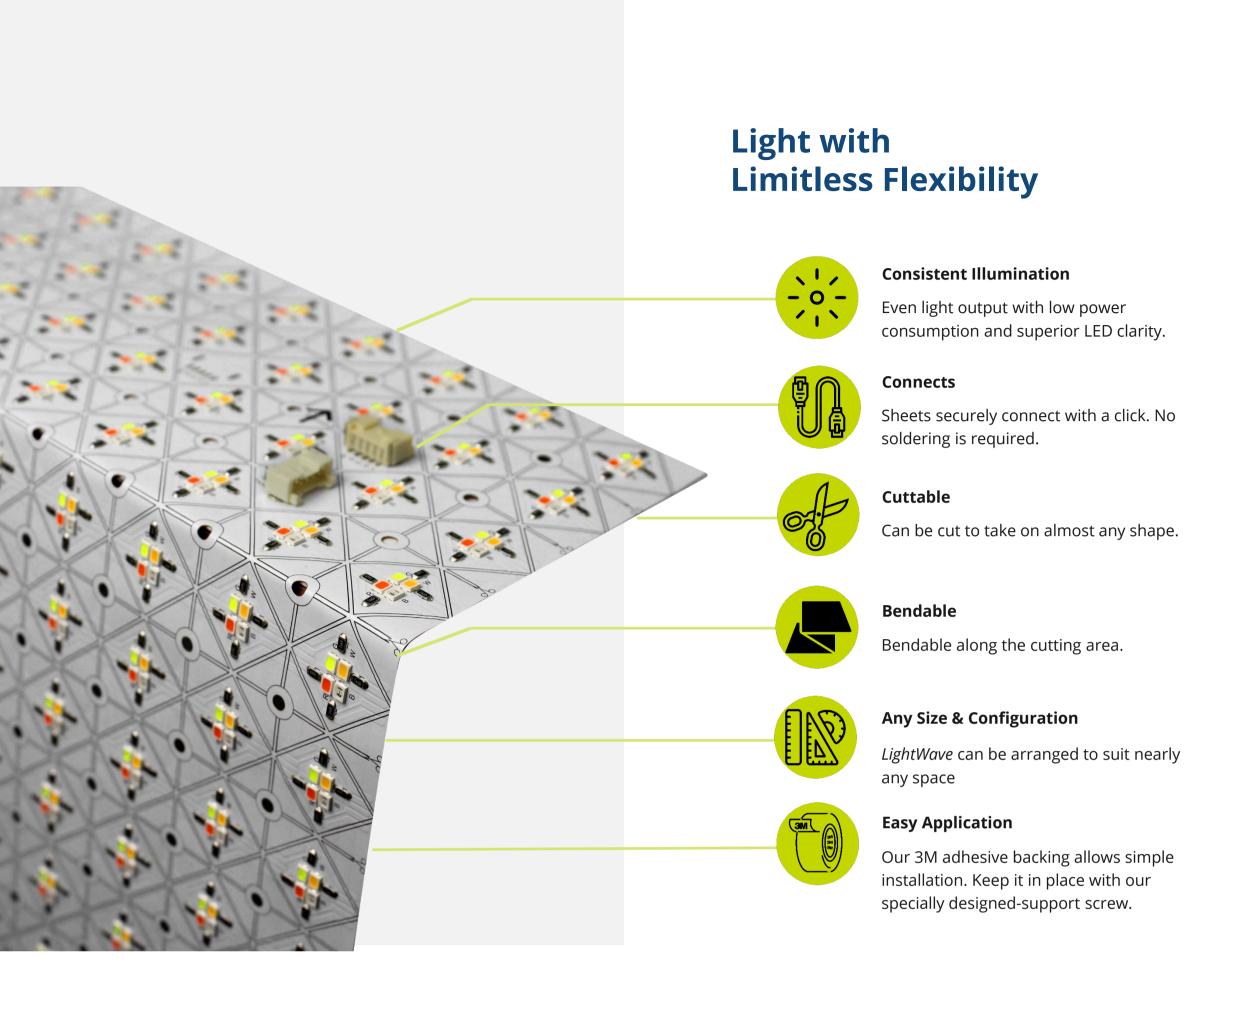

### Flexible, modular light sheet

Unleash your creativity with Specialty Lighting's *LightWave* sheets. This incredibly adaptable lighting brightens any space in a snap.

Bendable like a wave of light, this adhesive-backed sheet brings a new level of versatility to illumination. It's the perfect option to create even light distribution across a large surface area, following the bends and curves of your space.

## Flexible Design

Cuttable and bendable, our flex sheets can become virtually any shape.

Super thin (LESS than 7mm!) and flexible design for easy integration into any environment.

Effortlessly mountable on a range of surfaces, such as walls, ceilings, and furniture. Ideal for backlit applications.

#### Versatile Applications

Designed to transform any space with vibrant, customizable illumination.

Our light sheet's thin and bendable design allows it to be folded to accommodate the curves and edges of your space.