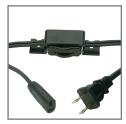

## switches

Select the image that most closely resembles your switch.

Visit dimmers and switches for ordering information. Contact us to place an order.

**Push switch** 

Normally "on" or Normally "off" switch