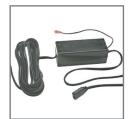

## Full range rotary dimmer

Dimmer box may be constructed of plastic or metal. Metal box is discontinued and a repair kit is available.

3 level touch dimmer

Hi-Lo dimmer

Hi-Lo rollswitch dimmer