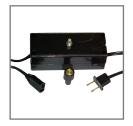

## Full range rotary dimmer

Dimmer box may be constructed of plastic or metal. Metal box is discontinued and a repair kit is available.

3 level touch dimmer

Hi-Lo dimmer

Hi-Lo rollswitch dimmer