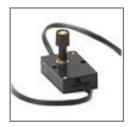

## switches

Select the image that most closely resembles your switch.

Visit dimmers and switches for ordering information. Contact us to place an order.

**Push switch** 

Normally "on" or Normally "off" switch