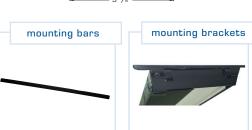

#### accessories

| item number | catalog number | sets     | finish | description       |
|-------------|----------------|----------|--------|-------------------|
| 350-979     | PTL-MBR        | set of 2 | black  | mounting bars     |
| 350-981     | PTL-MBKT       | set of 2 | black  | mounting brackets |