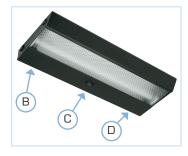

Power cord locations (B-D): C is standard specify alternate power cord location on specification sheet